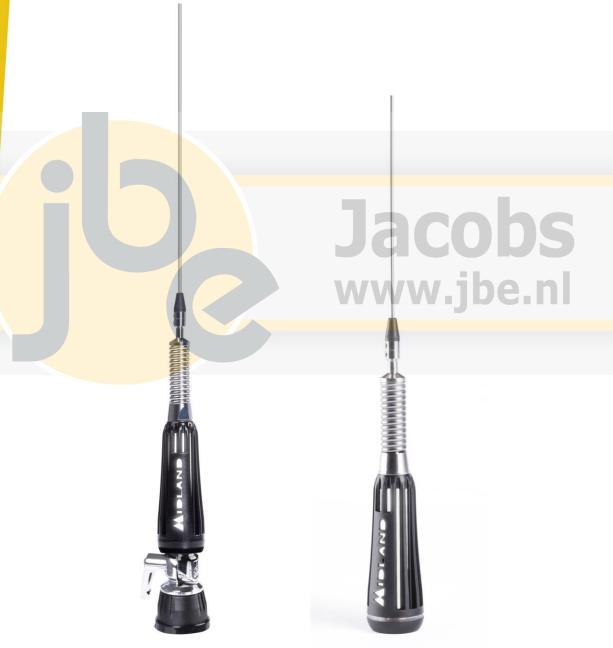

## SPACE Antennas

BRIGHT CB antennas for Car and Truck broadband communication

MODELLO

LUX Antennas

COD.

C1257, C1258, C1259

**Midland Lux** is the genesis of a **new line of CB antennas**, born to make special the installation of the best CB radio for cars and trucks.

It ensures the highest performance, and enhances the visibility at the best.

The antenna base is provided with a waveguide which **emits light when it is crossed by radio frequency.** It lights up automatically when the radio is transmitting, meanwhile indicating the equipment is correctly working.

The antenna needs no power supply and is totally waterproof.

The articulated joint has the particularity to **be anti-theft and anti accident.** Once locked, it is possible to remove the handle, so that it becomes impossible to unlock the antenna and its unwanted removal.

**LUX 1500 -S** cod. C1259 800W Max applicable power: Length: 1710 mm

**LUX 1000 -S** cod. C1268 600W Max applicable power: 1210 mm Length:

The articulated joint anti-theft and anti-accident Max applicable power: extremely high