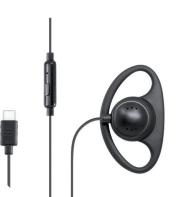

#### **OPTIONAL ACCESSORIES**

The short cable and angled plug are ideal for carrying the radio on a button panel or in a shirt pocket without tangling cables.

The long cable and straight plug are ideal for carrying the radio on your belt or in your trouser pocket.