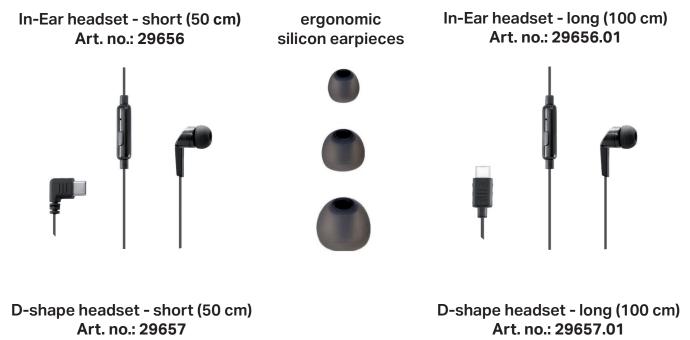

#### **OPTIONAL ACCESSORIES**

The short cable and angled plug are ideal for carrying the radio on a button panel or in a shirt pocket without tangling cables.

The long cable and straight plug are ideal for carrying the radio on your belt or in your trouser pocket.