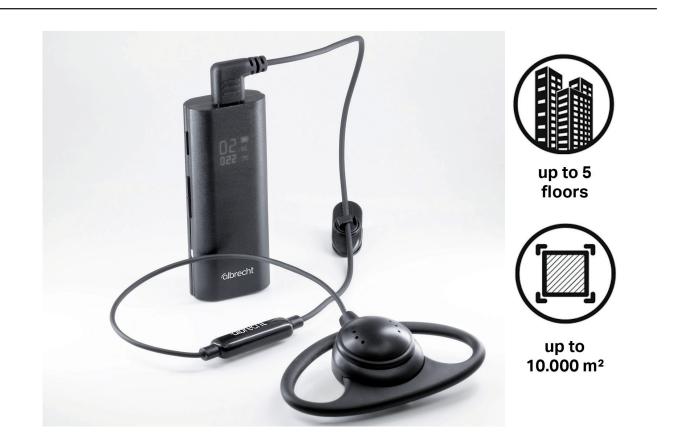

## ALBRECHT TECTALK BIZ

The Albrecht Tectalk biz is the ideal communication tool for professional use in hotels, restaurants, catering and retail. This compact and ultra-light radio optimises work processes and makes everyday work life more efficient.

#### **KEY FEATURES**

16 PMR446 channels and long communication range

**Outstanding audio quality** 

Operating time approx. 12 hours

Small and lightweight

Ideal for professional use

#### **FEATURES**

- Range: up to 3 km
- 53 CTCSS and 104 DCS tones for undisturbed conversations
- LC Display
- Squelch
- Busy Channel Lockout
- Key tones
- Keylock
- Battery level indicator
- USB-C Headset socket
- PTT transmission