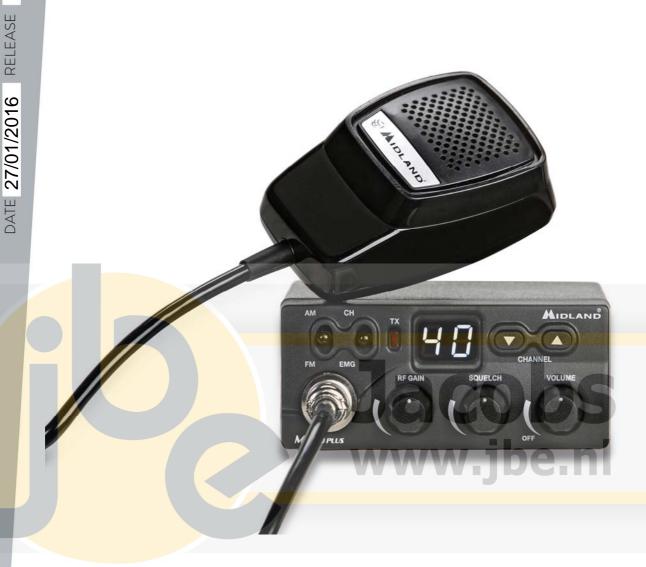

M ZERO PLUS is a 40 channel AM/FM CB radio characterized especially for its extremely reduced size and for its ease of use. It's the ideal equipment for those who want a simple radio at low cost but equipped with all main functions required by a CB.

**M ZERO PLUS** has been developed with **SMD technology** to be a state-of-the-art equipment.

The installation is very easy and quick thanks to the supplied cigarette lighter plug.

The **UP/DOWN** controls allow the channel selection and the long pressure of one of these lets the channels scroll quickly.

M ZERO PLUS is also equipped with the CH-EMG control to immediately select the **emergency channel** or a **priority channel previously set by the user**.

## Main features:

- •40CH AM/FM CB transceiver
- •Selectable frequency bands: Europe (St): 26.965-27.405MHz; Poland (Po): 26.960-27.400Mhz);
- Output power: 4W AM/FM
- Display showing the channel in use
- Squelch control
- •CH/EMG selector: for the immediate selection of the emergency channel or of the channel in use
- Emergency/priority channel settable by the user
- RF GAIN knobWeight: 665gr
- •Dimensions: 110x45x140mm