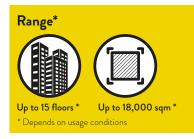

## **DISCOVER THE ACCESSORIES** HI PERFORMANCE **PAGE 47**

## MIDLAND BR01, THE FIRST OF BIZTALK FAMILY, REALLY STURDY

Midland introduces the BizTalk range, conceived primarily for the business world. High performance mechanical and electronic reliability and ease of use make the BR radios the perfect choice for those who need to communicate at work. The Midland BR01 is distinguished by its extremely compact design, simple and clean lines, which result in immediacy and extreme ease of use.

re-programmed CSS + 232 DCS

| Version:  | PMR446     |
|-----------|------------|
| Colour:   | Black      |
| Channels: | 8 + 8 pre- |
| Tones:    | 50 CTCS    |

## *FEATURES*

- Monitor function
- SCAN
- Squelch with 10 selectable levels
- Vocal tuner
- 37 hours of battery life Li-Ion