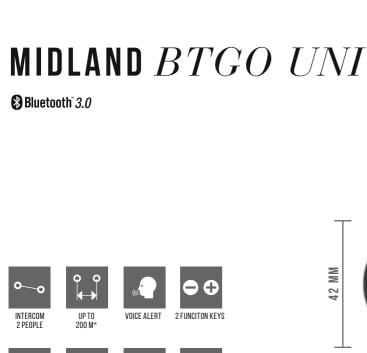

# PILOT-PASSENGER OR BIKE TO BIKE INTERCOM

BTGO UNI is the all-in-one system, not just for pilot-passenger conversations, but also for

All in Full Duplex mode, with digital quality and DSP system for noise suppression

## RANGE: UP TO 200 M\*

With BTGO UNI you can listen to/manage music in stereo, make and receive phone calls, talk to the

## UP TO 8 HOURS OF CONVERSATION

BT GO UNI is powered by a lithium battery, able to keep the device active for hours and hours. The charging time is about 2 hours.