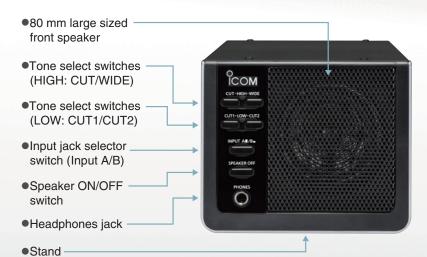

## **EXTERNAL SPEAKER**

## Best Design Match for the IC-7610 7 W High Quality Sound Speaker with Two Input Lines

## **FEATURES**