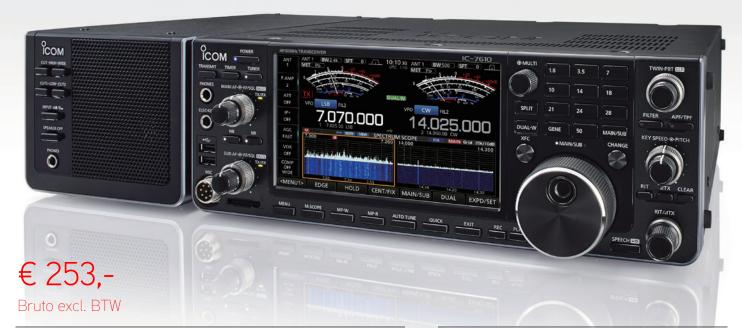

## **SPECIFICATIONS**

| Rated input power                                 | 5 W                                                               |
|---------------------------------------------------|-------------------------------------------------------------------|
| Maximum input power                               | 7 W                                                               |
| Impedance                                         | 8 Ω                                                               |
| Operating temperature range                       | -10°C to +60°C;<br>+14 °F to + 140 °F                             |
| Weight                                            | 2150 g; 4.7 lb (approximately)                                    |
| Dimensions (W × H × D) (projections not included) | 145 × 118 × 277 mm;<br>5.7 × 4.6 × 10.9 inch                      |
| Audio cable length                                | 1.5 m; 4.9 ft<br>(approximately)                                  |
| Compatibility                                     | IC-78, IC-718, IC-7300,<br>IC-7410, IC-7610,<br>IC-9100, IC-R8600 |