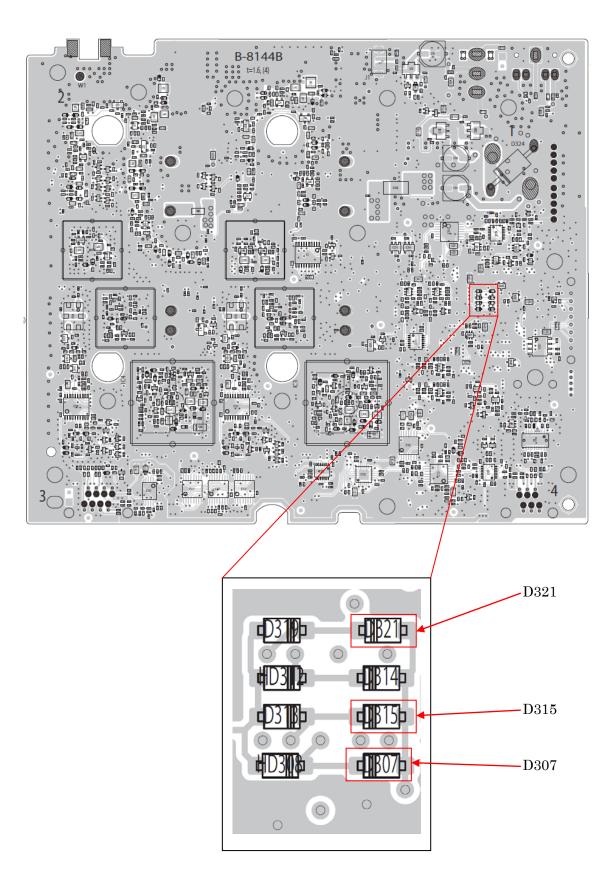

| 375.000 – 550.000MHZ [FM] |                                        |  |
|---------------------------|----------------------------------------|--|
| #02 EUR-01                | No need of Modification                |  |
| #03 ITR-01                | Key operation only                     |  |
| #04 TPE-01                | Remove D321, after that, key operation |  |
| #05 USA-01                | No need of Modification                |  |
| #06 KOR-01                | Key operation only                     |  |
| #09 EXP-01                | No need of Modification                |  |
| #10 CHN-01                | No need of Modification                |  |

| Remove D307 and D315    |
|-------------------------|
| Remove D307 and D315    |
| No need of Modification |
| No need of Modification |
|                         |