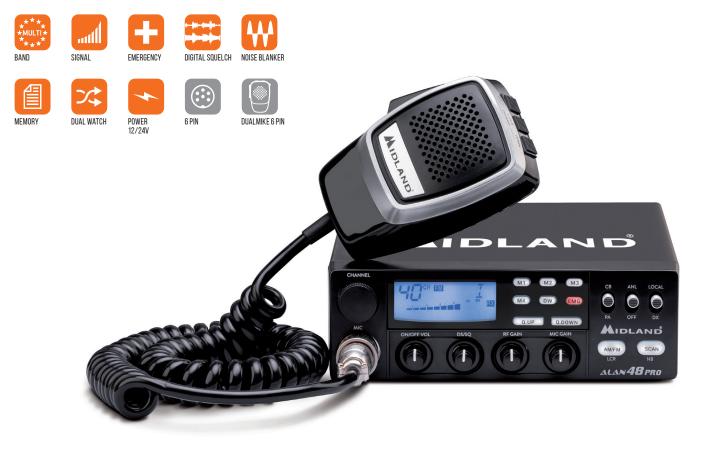

## ALAN 48 PRO The top-of-the-range multiband

The new **Alan 48 Pro** is the top of the range multiband, the CB line dedicated to those traveling across different European countries.. What does this mean? It means that **Alan 48 Pro** has an adjustable power -1W/4W - to be adjusted to the frequencies and regulations of the country in which it is used.

With a power supply voltage of 12/24 V, **Alan 48 Pro** does not need reducers and it is of easy installation in the dashboard compartment, thanks to the DIN bracket (optional).

Alan 48 Pro is high tech and complete in facing all sorts of noises: it is equipped with the Digital Squelch, that eliminates the background swish and the Noise Blanker, to cancel the environmental noises.

## **TECHNICAL SPECIFICATIONS**

- · Band: Multi (see page 36)
- Output power: 1W/4W depending on the country
- DS: Automatic Digital Squelch
- Noise Blanker/ANL filters
- Power supply voltage: 12/24V
- Blue back-lit multifunction display "Precision series" microphone with UP/ DOWN/LOCK buttons
- · Squelch
- · RF Gain: sensitivity control in RX
- MIC Gain: microphone amplification
- 5 memory positions
- Emergency channel
- SCAN function
- · Dual watch function

- · External S-Meter socket
- PA: by enabling this switch, the device becomes a low frequency amplifier (with the help of an additional speaker)
- · External speaker socket
- · 6-pin microphone connector