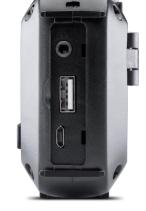

### **Technical features**

- Frequency: 531-1629 kHz (AM), 87.5-108 MHz (FM)
- Battery power supply: 3.7Vdc Li-Ion 2600mAh
- Sound power: >300mW
- Operating temperature: from -20° to +55°C
- Operating cycle: 100% / 1h
- Audio jack socket: 3.5mm stereo
- Weight (battery excluded): 327g
- Rechargeable with dynamo, solar panel or USB cable
- Li-Ion rechargeable battery
- Cree®\* led torch
- Morse code SOS function
- Charge of external electronic devices
- AM/FM radio
- Digital clock
- Socket for earphone
- Telescopic antenna
- LCD display
- Dimensions: 150x79x43 mm (LxHxD)