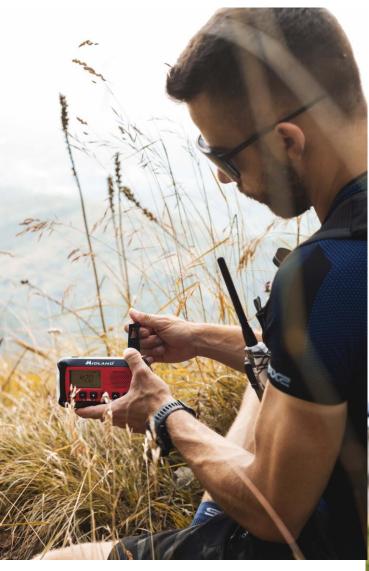

Thanks to the built-in dynamo, it is possible to generate energy manually, making the ER100 ideal for hiking, camping or emergencies outside or inside the home. The solar panel allows you to harness the energy of the sun, ensuring you do not run out of power at crucial moments. Easy to use and portable, the ER100 is the entry level of a line of products designed to protect and support you in every situation, wherever you are.

### Main features that make it unique:

- Solar panel: Charge your device using the power of the sun, ideal for days outdoors.
- **Dynamo for manual charging**: No battery? No problem! Just a simple rotation to always have energy at hand.
- Practical built-in torch to illuminate your night-time adventures
- **Built-in AM/FM radio**: Tune into your favourite stations anywhere, whether you're camping, hiking, or at home.
- Micro USB port: Conveniently charge with a standard connection.
- USB-A port: Use the ER 100 as a power bank for your smartphone and stay connected when you need it most.
- Exceptional battery life: Up to 25 hours of continuous use, so you'll never be left without entertainment or energy.