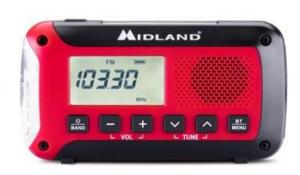

# **ER100**

ER100: multifunctional system, with LED torch and emergency power bank with dynamo and solar panel, essential for charging your devices and facing any situation.

# **ER100**

The ER100 is the innovative pocket-sized emergency power bank, equipped with a dynamo and solar panel, designed to provide energy even in the most critical situations. This multifunctional device ensures reliability and resistance, representing an indispensable resource for personal safety.

#### Description

Are you looking for a versatile, practical and reliable device for all your adventures? ER 100 is the perfect solution!

ER100 is a multifunctional system, with LED torch and emergency power bank with dynamo and solar panel, essential for charging your devices and facing any situation.

### Main features that make it unique:

- Solar panel: Charge your device using the power of the sun, ideal for days outdoors.
- **Dynamo for manual charging**: No battery? No problem! Just a simple rotation to always have energy at hand.
- Practical built-in torch to illuminate your night-time adventures
- **Built-in AM/FM radio**: Tune into your favourite stations anywhere, whether you're camping, hiking, or at home.
- Micro USB port: Conveniently charge with a standard connection.
- USB-A port: Use the ER 100 as a power bank for your smartphone and stay connected when you need it most.
- Exceptional battery life: Up to 25 hours of continuous use, so you'll never be left without entertainment or energy.

### **Technical features**

- Frequency: 531-1629 kHz (AM), 87.5-108 MHz (FM)
- Battery power supply: 3.7Vdc Li-Ion 2600mAh
- Sound power: >300mW
- Operating temperature: from -20° to +55°C
- Operating cycle: 100% / 1h
- Audio jack socket: 3.5mm stereo
- Weight (battery excluded): 327g
- Rechargeable with dynamo, solar panel or USB cable
- Li-Ion rechargeable battery
- Cree®\* led torch
- Morse code SOS function
- Charge of external electronic devices
- AM/FM radio
- Digital clock
- Socket for earphone
- Telescopic antenna
- LCD display
- Dimensions: 150x79x43 mm (LxHxD)