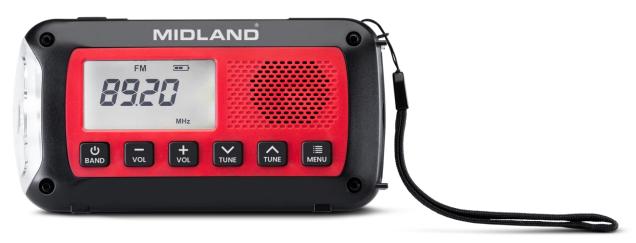

### Main features that make it unique:

- Solar panel: Charge your device using the power of the sun, ideal for days outdoors.
- **Dynamo for manual charging**: No battery? No problem! Just a simple rotation to always have energy at hand.
- Practical built-in torch to illuminate your night-time adventures
- **Built-in AM/FM radio**: Tune into your favourite stations anywhere, whether you're camping, hiking, or at home.
- Micro USB port: Conveniently charge with a standard connection.
- USB-A port: Use the ER 100 as a power bank for your smartphone and stay connected when you need it most.
- Exceptional battery life: Up to 25 hours of continuous use, so you'll never be left without entertainment or energy.

### **Technical features**

- Frequency: 531-1629 kHz (AM), 87.5-108 MHz (FM)
- Battery power supply: 3.7Vdc Li-Ion 2600mAh
- Sound power: >300mW
- Operating temperature: from -20° to +55°C
- Operating cycle: 100% / 1h
- Audio jack socket: 3.5mm stereo
- Weight (battery excluded): 327g
- Rechargeable with dynamo, solar panel or USB cable
- Li-Ion rechargeable battery
- Cree®\* led torch
- Morse code SOS function
- Charge of external electronic devices
- AM/FM radio
- Digital clock
- Socket for earphone
- Telescopic antenna
- LCD display
- Dimensions: 150x79x43 mm (LxHxD)