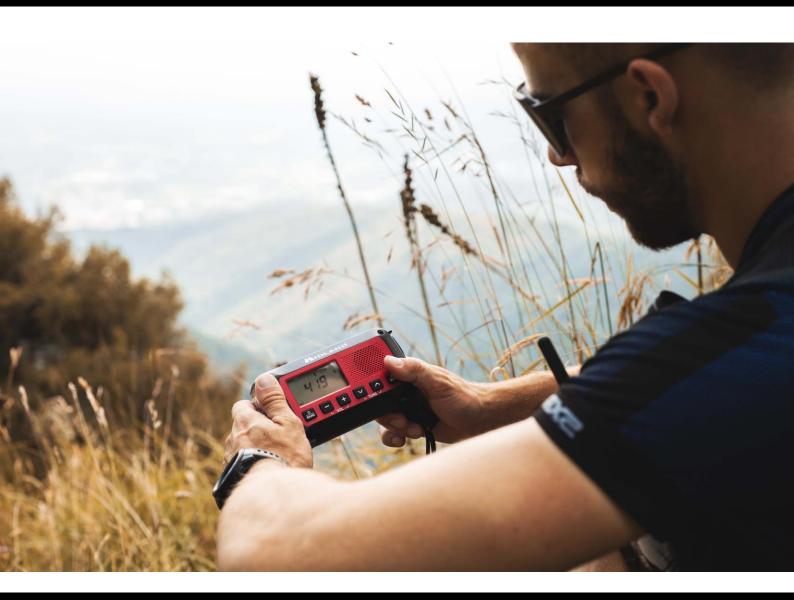

# **ER100**

ER100: multifunctional system, with LED torch and emergency power bank with dynamo and solar panel, essential for charging your devices and facing any situation.

# **ER100**

The ER100 is the innovative pocket-sized emergency power bank, equipped with a dynamo and solar panel, designed to provide energy even in the most critical situations. This multifunctional device ensures reliability and resistance, representing an indispensable resource for personal safety.

#### Description

Are you looking for a versatile, practical and reliable device for all your adventures? ER 100 is the perfect solution!

ER100 is a multifunctional system, with LED torch and emergency power bank with dynamo and solar panel, essential for charging your devices and facing any situation.