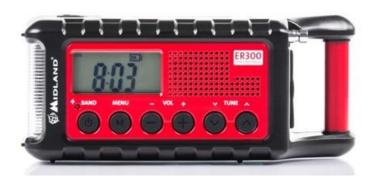

# **EMERGENCY LINE**

ER 100

**ER 300** 

Code: C1665

EAN Code: 8011869207891 Compliance: EC regulations

www.midlandeurope.com info@midlandeurope.com

> IG:@MidlandItalia FB:@MidlandItalia

Product sheet issued 15/02/2024