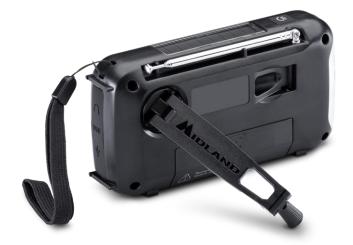

### Main features that make it unique:

- Solar panel: Charge your device using the power of the sun, ideal for days outdoors.
- **Dynamo for manual charging**: No battery? No problem! Just a simple rotation to always have energy at hand.
- Practical built-in torch to illuminate your night-time adventures
- **Built-in AM/FM radio**: Tune into your favourite stations anywhere, whether you're camping, hiking, or at home.
- Micro USB port: Conveniently charge with a standard connection.
- USB-A port: Use the ER 100 as a power bank for your smartphone and stay connected when you need it most.
- Exceptional battery life: Up to 25 hours of continuous use, so you'll never be left without entertainment or energy.

### **Technical features**

- Frequency: 531-1629 kHz (AM), 87.5-108 MHz (FM)
- Battery power supply: 3.7Vdc Li-Ion 2600mAh
- Sound power: >300mW
- Operating temperature: from -20° to +55°C
- Operating cycle: 100% / 1h
- Audio jack socket: 3.5mm stereo
- Weight (battery excluded): 327g
- Rechargeable with dynamo, solar panel or USB cable
- Li-Ion rechargeable battery
- Cree®\* led torch
- Morse code SOS function
- Charge of external electronic devices
- AM/FM radio
- Digital clock
- Socket for earphone
- Telescopic antenna
- LCD display
- Dimensions: 150x79x43 mm (LxHxD)